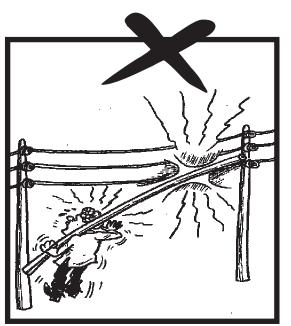

وزن اٹھانے کا میچ طریقہ ( کمر کی بجائے ٹاگوں کے پٹوں کی طاقت استعال کریں۔)

دھا کہ کرنے کے لئے آلات اور تاروں کواچھی حالت میں رکھیں ننگی تاروں والے کنکشن ہرگز استعمال نہ کریں۔